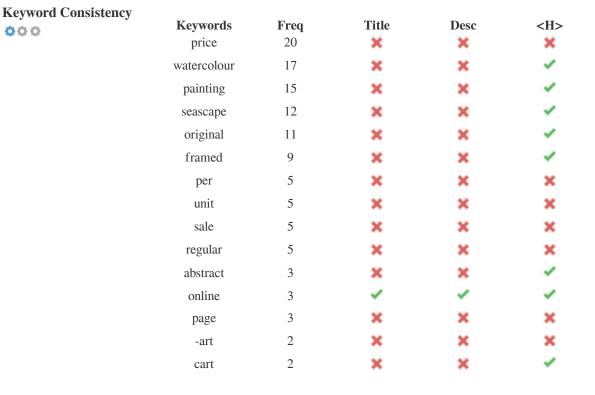

This table highlights the importance of being consistent with your use of keywords.

To improve the chance of ranking well in search results for a specific keyword, make sure you include it in some or all of the following: page URL, page content, title tag, meta description, header tags, image alt attributes, internal link anchor text and backlink anchor text.