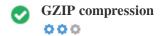

A higher code to text ratio will increase your chances of getting a better rank in search engine results.

Wow! It's GZIP Enabled.

✓ Your webpage is compressed from 427 KB to 63 KB (85.2 % size savings)

Gzip is a method of compressing files (making them smaller) for faster network transfers.