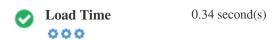

Two of the main reasons for an increase in page size are images and JavaScript files.

Page size affects the speed of your website; try to keep your page size below 2 Mb.

Tip: Use images with a small size and optimize their download with gzip.

Site speed is an important factor for ranking high in Google search results and enriching the user experience.

Resources: Check out Google's developer tutorials for tips on how to to make your website run faster.