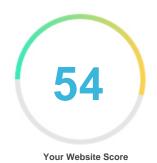

#### Introduction

This report provides a review of the key factors that influence the SEO and usability of your website.

The homepage rank is a grade on a 100-point scale that represents your Internet Marketing Effectiveness. The algorithm is based on 70 criteria including search engine data, website structure, site performance and others. A rank lower than 40 means that there are a lot of areas to improve. A rank above 70 is a good mark and means that your website is probably well optimized.

Internal pages are ranked on a scale of A+ through E and are based on an analysis of nearly 30 criteria.

Our reports provide actionable advice to improve a site's business objectives.

Please contact us for more information.