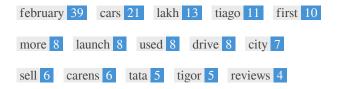

This Keyword Cloud provides an insight into the frequency of keyword usage within the page.

It's important to carry out keyword research to get an understanding of the keywords that your audience is using. There are a number of keyword research tools available online to help you choose which keywords to target.

| Keywords | Freq | Title | Desc | <h></h> |
|----------|------|-------|------|---------|
| february | 39   | ×     | ×    | ×       |
| cars     | 21   | ✓     | ✓    | -       |
| lakh     | 13   | ×     | ×    | ×       |
| tiago    | 11   | ×     | ×    | ~       |
| first    | 10   | ×     | ×    | ~       |
| more     | 8    | ×     | ✓    | ~       |
| launch   | 8    | ×     | ×    | ×       |
| used     | 8    | ✓     | ✓    | ×       |
| drive    | 8    | ×     | ×    | ~       |
| city     | 7    | ×     | ×    | ×       |
| sell     | 6    | ✓     | ×    | ~       |
| carens   | 6    | ×     | ×    | ~       |
| tata     | 5    | ×     | ×    | ~       |
| tigor    | 5    | ×     | ×    | ~       |
| reviews  | 4    | ×     | ×    | ×       |

This table highlights the importance of being consistent with your use of keywords.

To improve the chance of ranking well in search results for a specific keyword, make sure you include it in some or all of the following: page URL, page content, title tag, meta description, header tags, image alt attributes, internal link anchor text and backlink anchor text.