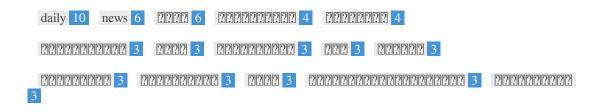

While it is important to ensure every page has an H1 tag, never include more than one per page. Instead, use multiple H2 - H6 tags.

This Keyword Cloud provides an insight into the frequency of keyword usage within the page.

### 

| Keywords                                | Freq              | Title | Desc | <h></h> |
|-----------------------------------------|-------------------|-------|------|---------|
| daily                                   | 10                | ~     | ×    | ×       |
| news                                    | 6                 | ✓     | ✓    | ×       |
| ????                                    | 6                 | ×     | ×    | ×       |
| 22222222                                | 4                 | ×     | ×    | ×       |
| ????????                                | 4                 | ×     | ×    | ×       |
| ???????????                             | 3                 | ×     | ×    | ×       |
| ????                                    | 3                 | ×     | ×    | ×       |
| 22222222                                | 3                 | ×     | ×    | ×       |
| ???                                     | 3                 | ×     | ×    | ×       |
| ??????                                  | 3                 | ×     | ×    | ×       |
| 2222222                                 | 3                 | ×     | ×    | ×       |
| 22222222                                | 3                 | ×     | ×    | ×       |
| ????                                    | 3                 | ×     | ×    | ×       |
| 222222222222222222222222222222222222222 | 1??? <b>3</b> ??? | ×     | ×    | ×       |
| ??????????                              | 3                 | ×     | ×    | ×       |

This table highlights the importance of being consistent with your use of keywords.

To improve the chance of ranking well in search results for a specific keyword, make sure you include it in some or all of the following: page URL, page content, title tag, meta description, header tags, image alt attributes, internal link anchor text and backlink anchor text.