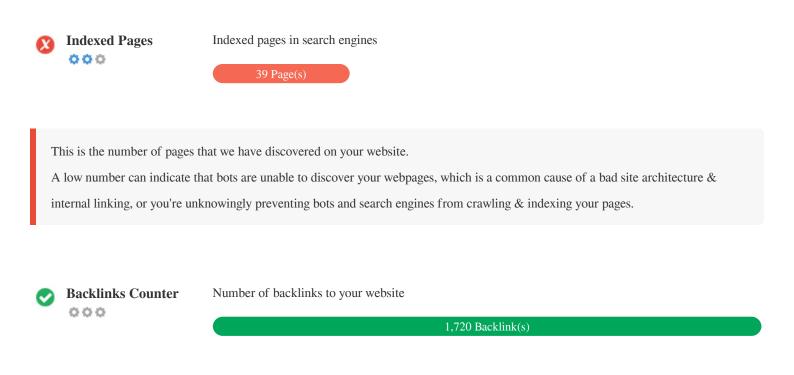

Backlinks are links that point to your website from other websites. They are like letters of recommendation for your site. Since this factor is crucial to SEO, you should have a strategy to improve the quantity and quality of backlinks.