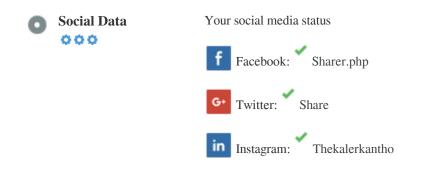

# Social

Social data refers to data individuals create that is knowingly and voluntarily shared by them.

Cost and overhead previously rendered this semi-public form of communication unfeasible.

But advances in social networking technology from 2004-2010 has made broader concepts of sharing possible.