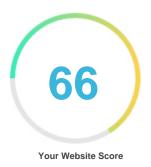

#### Review of Kalerkantho.com Generated on 2022-02-02 Introduction This report provides a review of the key factors that influence the SEO and usability of your website. The homepage rank is a grade on a 100-point scale that represents your Internet Marketing Effectiveness. The algorithm is based on 70 criteria including search engine data, website structure, site performance and others. A rank lower than 40 means that there are a lot of areas to improve. A rank above 70 is a good mark and means that your website is probably well optimized. Internal pages are ranked on a scale of A+ through E and are based on an analysis of nearly 30 criteria. Our reports provide actionable advice to improve a site's business objectives. Please contact us for more information. **Table of Contents** Search Engine Optimization Usability Mobile Technologies Visitors Social Link Analysis Iconography •••• Hard to solve Good **O O D** Little tough to solve To Improve COD Easy to solve Errors **OOO** No action necessary