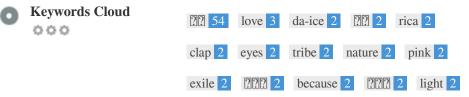

This Keyword Cloud provides an insight into the frequency of keyword usage within the page.

It's important to carry out keyword research to get an understanding of the keywords that your audience is using. There are a number of keyword research tools available online to help you choose which keywords to target.

| 9 | Keyword Consistency | Keywords<br>??? | Freq<br>54 | Title | Desc | <h><br/>×</h> |
|---|---------------------|-----------------|------------|-------|------|---------------|
|   |                     | love            | 3          | ×     | ×    | ×             |
|   |                     | da-ice          | 2          | ×     | ×    | ×             |
|   |                     | ??              | 2          | ×     | ×    | ×             |
|   |                     | rica            | 2          | ×     | ×    | ×             |
|   |                     | clap            | 2          | ×     | ×    | ×             |
|   |                     | eyes            | 2          | ×     | ×    | ×             |
|   |                     | tribe           | 2          | ×     | ×    | ×             |
|   |                     | nature          | 2          | ×     | ×    | ×             |
|   |                     | pink            | 2          | ×     | ×    | ×             |
|   |                     | exile           | 2          | ×     | ×    | ×             |
|   |                     | ????            | 2          | ×     | ×    | ×             |
|   |                     | because         | 2          | ×     | ×    | ×             |
|   |                     | ????            | 2          | ×     | ×    | ×             |
|   |                     | light           | 2          | ×     | ×    | ×             |
|   |                     |                 |            |       |      |               |

This table highlights the importance of being consistent with your use of keywords.

To improve the chance of ranking well in search results for a specific keyword, make sure you include it in some or all of the following: page URL, page content, title tag, meta description, header tags, image alt attributes, internal link anchor text and backlink anchor text.