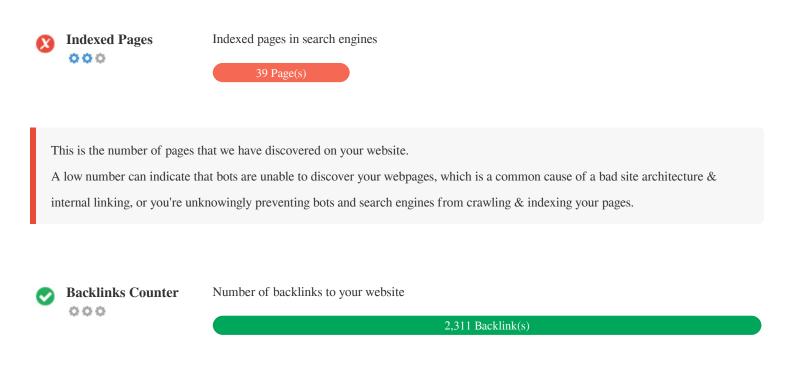

Backlinks are links that point to your website from other websites. They are like letters of recommendation for your site. Since this factor is crucial to SEO, you should have a strategy to improve the quantity and quality of backlinks.