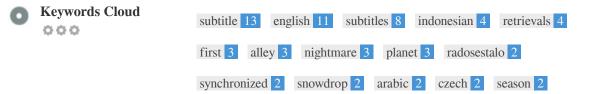

This Keyword Cloud provides an insight into the frequency of keyword usage within the page.

It's important to carry out keyword research to get an understanding of the keywords that your audience is using. There are a number of keyword research tools available online to help you choose which keywords to target.

000

| Keywords     | Freq | Title | Desc | <h></h> |
|--------------|------|-------|------|---------|
| subtitle     | 13   | ×     | ×    | × .     |
| english      | 11   | ×     | ×    | ×       |
| subtitles    | 8    | ×     | ×    | × .     |
| indonesian   | 4    | ×     | ×    | ×       |
| retrievals   | 4    | ×     | ×    | ×       |
| first        | 3    | ×     | ×    | ×       |
| alley        | 3    | ×     | ×    | ×       |
| nightmare    | 3    | ×     | ×    | ×       |
| planet       | 3    | ×     | ×    | ×       |
| radosestalo  | 2    | ×     | ×    | ×       |
| synchronized | 2    | ×     | ×    | ×       |
| snowdrop     | 2    | ×     | ×    | ×       |
| arabic       | 2    | ×     | ×    | ×       |
| czech        | 2    | ×     | ×    | ×       |
| season       | 2    | ×     | ×    | ×       |
|              |      |       |      |         |

This table highlights the importance of being consistent with your use of keywords.

To improve the chance of ranking well in search results for a specific keyword, make sure you include it in some or all of the following: page URL, page content, title tag, meta description, header tags, image alt attributes, internal link anchor text and backlink anchor text.