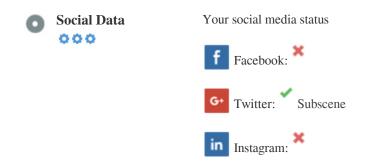

### Social

Social data refers to data individuals create that is knowingly and voluntarily shared by them.

Cost and overhead previously rendered this semi-public form of communication unfeasible.

But advances in social networking technology from 2004-2010 has made broader concepts of sharing possible.