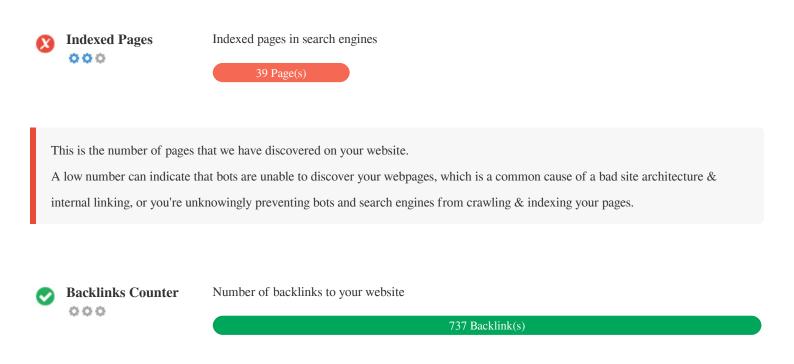

We found 4 images on this web page **X** 4 ALT attributes are empty or missing.

https://i.jeded.com/i/house-of-gucci.135-231383.jpg https://i.jeded.com/i/nightmare-alley-2021.135-228244.jpg https://i.jeded.com/i/the-ice-age-adventures-of-buck-wild.135-231109.jpg https://i.jeded.com/i/all-of-us-are-dead-jigeum-uri-hakgyoneun-first-season.135-231305.jpg

Backlinks are links that point to your website from other websites. They are like letters of recommendation for your site. Since this factor is crucial to SEO, you should have a strategy to improve the quantity and quality of backlinks.