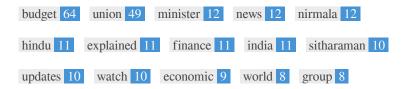

This Keyword Cloud provides an insight into the frequency of keyword usage within the page.

It's important to carry out keyword research to get an understanding of the keywords that your audience is using. There are a number of keyword research tools available online to help you choose which keywords to target.

| Keywords   | Freq | Title | Desc | <h></h> |
|------------|------|-------|------|---------|
| budget     | 64   | ×     | ×    | ~       |
| union      | 49   | ×     | ×    | ~       |
| minister   | 12   | ×     | ×    | ~       |
| news       | 12   | ✓     | ✓    | ~       |
| nirmala    | 12   | ×     | ×    | ~       |
| hindu      | 11   | ✓     | ×    | ~       |
| explained  | 11   | ×     | ×    | ~       |
| finance    | 11   | ×     | ×    | ~       |
| india      | 11   | ✓     | ✓    | ~       |
| sitharaman | 10   | ×     | ×    | ~       |
| updates    | 10   | ✓     | ×    | ~       |
| watch      | 10   | ×     | ×    | ~       |
| economic   | 9    | ×     | ×    | ~       |
| world      | 8    | ×     | ✓    | ~       |
| group      | 8    | ×     | ×    | ~       |
|            |      |       |      |         |

This table highlights the importance of being consistent with your use of keywords.

To improve the chance of ranking well in search results for a specific keyword, make sure you include it in some or all of the following: page URL, page content, title tag, meta description, header tags, image alt attributes, internal link anchor text and backlink anchor text.