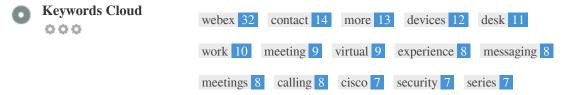

the tag content in your neader tag.

While it is important to ensure every page has an H1 tag, never include more than one per page. Instead, use multiple H2 - H6 tags.

This Keyword Cloud provides an insight into the frequency of keyword usage within the page.

000

| Keywords<br>webex | Freq<br>32 | Title | Desc | <h></h> |
|-------------------|------------|-------|------|---------|
| contact           | 14         | ×     | ×    | 1       |
| more              | 13         | ×     | ×    | ×       |
| devices           | 12         | ×     | ×    | × .     |
| desk              | 11         | ×     | ×    | × .     |
| work              | 10         | ×     | ×    | × .     |
| meeting           | 9          | ×     | ×    | × .     |
| virtual           | 9          | ×     | ×    | ×       |
| experience        | 8          | ×     | ×    | × .     |
| messaging         | 8          | ×     | ×    | × .     |
| meetings          | 8          | ×     | ×    | ×       |
| calling           | 8          | ×     | ×    | × .     |
| cisco             | 7          | ×     | ×    | ×       |
| security          | 7          | ×     | ×    | ×       |
| series            | 7          | ×     | ×    | 1       |
|                   |            |       |      |         |

This table highlights the importance of being consistent with your use of keywords.

To improve the chance of ranking well in search results for a specific keyword, make sure you include it in some or all of the following: page URL, page content, title tag, meta description, header tags, image alt attributes, internal link anchor text and backlink anchor text.