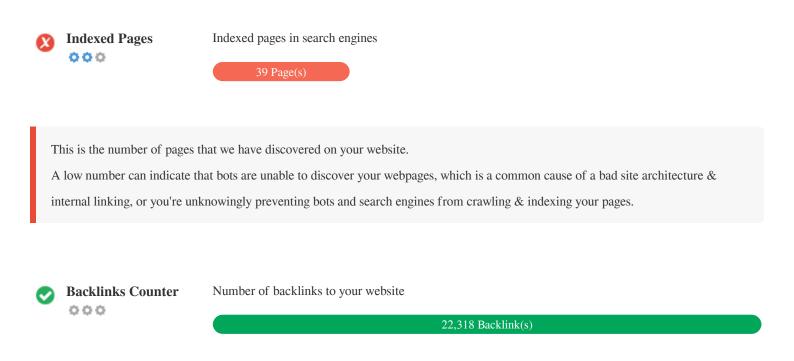

your business.

Backlinks are links that point to your website from other websites. They are like letters of recommendation for your site. Since this factor is crucial to SEO, you should have a strategy to improve the quantity and quality of backlinks.