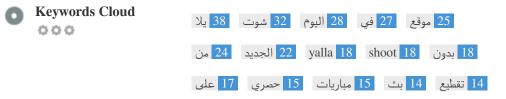

This Keyword Cloud provides an insight into the frequency of keyword usage within the page.

It's important to carry out keyword research to get an understanding of the keywords that your audience is using. There are a number of keyword research tools available online to help you choose which keywords to target.

| 9 | Keyword Consistency | <b>Keywords</b><br>یلا | Freq<br>38 | Title | Desc | <h></h> |
|---|---------------------|------------------------|------------|-------|------|---------|
|   |                     | شوت                    | 32         | ×     | ×    | × .     |
|   |                     | اليوم                  | 28         | ×     | ×    | 1       |
|   |                     | في                     | 27         | ×     | ×    | 1       |
|   |                     | موقع                   | 25         | ×     | ×    | ×       |
|   |                     | من                     | 24         | ×     | ×    | ×       |
|   |                     | الجديد                 | 22         | ×     | ×    | × .     |
|   |                     | yalla                  | 18         | ×     | ×    | × .     |
|   |                     | shoot                  | 18         | ×     | ×    | × .     |
|   |                     | بدون                   | 18         | ×     | ×    | ×       |
|   |                     | على                    | 17         | ×     | ×    | ×       |
|   |                     | حصري                   | 15         | ×     | ×    | ×       |
|   |                     | مباريات                | 15         | ×     | ×    | 1       |
|   |                     | بث                     | 14         | ×     | ×    | 1       |
|   |                     | تقطيع                  | 14         | ×     | 1    | ×       |

This table highlights the importance of being consistent with your use of keywords.

To improve the chance of ranking well in search results for a specific keyword, make sure you include it in some or all of the following: page URL, page content, title tag, meta description, header tags, image alt attributes, internal link anchor text and backlink anchor text.