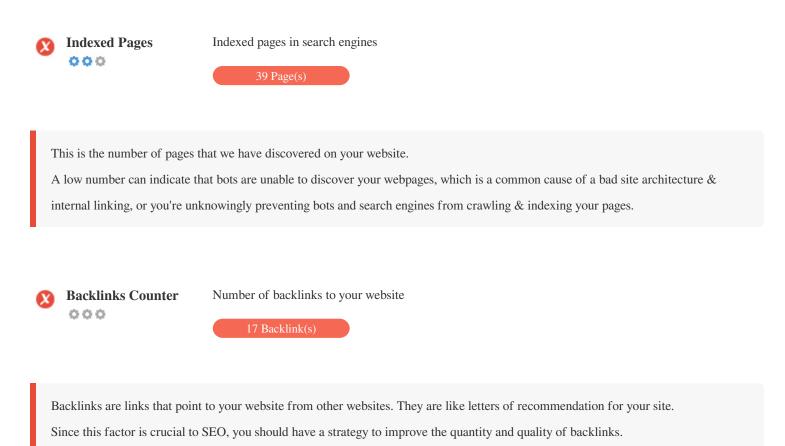

Alt Attribute

We found 22 images on this web page No ALT attributes are empty or missing.

Alternative text is used to describe images to give the search engine crawlers (and the visually impaired).

Also, more information to help them understand images, which can help them to appear in Google Images search results.

HTML to Text Ratio is: **14.54%** Text content size 13891 bytes

Total HTML size 95511 bytes

Code to text ratio represents the percentage of actual text on a web page compared to the percentage of HTML code, and it is used by search engines to calculate the relevancy of a web page.

A higher code to text ratio will increase your chances of getting a better rank in search engine results.

GZIP compression

Wow! It's GZIP Enabled. Vour webpage is compressed from 93 KB to 20 KB (78.9 % size savings)