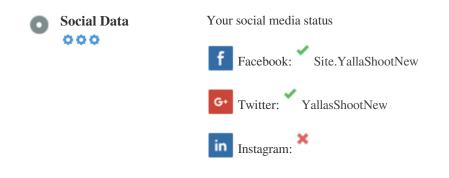

### Social

Social data refers to data individuals create that is knowingly and voluntarily shared by them.

Cost and overhead previously rendered this semi-public form of communication unfeasible.

But advances in social networking technology from 2004-2010 has made broader concepts of sharing possible.